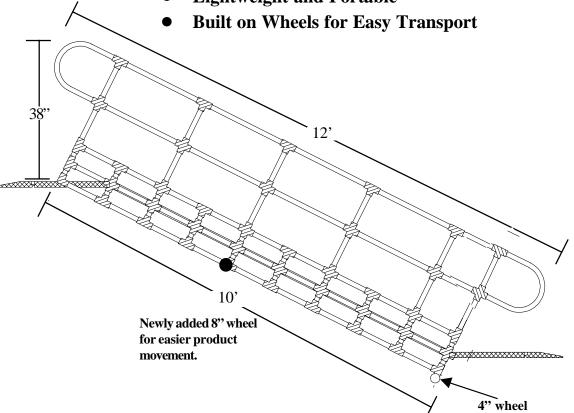

- Adjustable to Varying Pool Depths
- Special, Non-Skid Treads on Each Step
- Modifiable to Accommodate Any Gutter System
- Simple Installation and Removal
- Lightweight and Portable